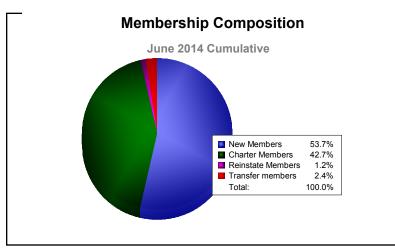

District 109 A

As of June 2014 Cumulative

| Year      | New<br>Clubs | Dropped<br>Clubs | Gain/<br>Loss<br>Clubs | New<br>Members | Charter<br>Members | Reinstate<br>Members | Transfer<br>Members | Total<br>Member<br>Added | Total<br>Members<br>Dropped | Gain/<br>Loss<br>Members |
|-----------|--------------|------------------|------------------------|----------------|--------------------|----------------------|---------------------|--------------------------|-----------------------------|--------------------------|
| 2009-2010 | 0            | -1               | -1                     | 135            | 0                  | 2                    | 3                   | 140                      | -91                         | 49                       |
| 2010-2011 | 1            | -2               | -1                     | 85             | 38                 | 2                    | 4                   | 129                      | -135                        | -6                       |
| 2011-2012 | 1            | 0                | 1                      | 77             | 25                 | 2                    | 4                   | 108                      | -107                        | 1                        |
| 2012-2013 | 0            | 0                | 0                      | 52             | 0                  | 5                    | 1                   | 58                       | -121                        | -63                      |
| 2013-2014 | 1            | -1               | 0                      | 44             | 35                 | 1                    | 2                   | 82                       | -118                        | -36                      |
| Average   | 1            | -1               | 0                      | 79             | 20                 | 2                    | 3                   | 103                      | -114                        | -11                      |