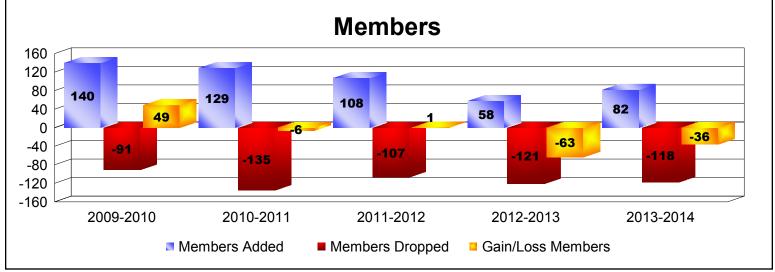

District 109 A

As of June 2014 Cumulative

| Year      | New<br>Clubs | Dropped<br>Clubs | Gain/<br>Loss<br>Clubs | New<br>Members | Charter<br>Members | Reinstate<br>Members | Transfer<br>Members | Total<br>Member<br>Added | Total<br>Members<br>Dropped | Gain/<br>Loss<br>Members |
|-----------|--------------|------------------|------------------------|----------------|--------------------|----------------------|---------------------|--------------------------|-----------------------------|--------------------------|
| 2009-2010 | 0            | -1               | -1                     | 135            | 0                  | 2                    | 3                   | 140                      | -91                         | 49                       |
| 2010-2011 | 1            | -2               | -1                     | 85             | 38                 | 2                    | 4                   | 129                      | -135                        | -6                       |
| 2011-2012 | 1            | 0                | 1                      | 77             | 25                 | 2                    | 4                   | 108                      | -107                        | 1                        |
| 2012-2013 | 0            | 0                | 0                      | 52             | 0                  | 5                    | 1                   | 58                       | -121                        | -63                      |
| 2013-2014 | 1            | -1               | 0                      | 44             | 35                 | 1                    | 2                   | 82                       | -118                        | -36                      |
| Average   | 1            | -1               | 0                      | 79             | 20                 | 2                    | 3                   | 103                      | -114                        | -11                      |