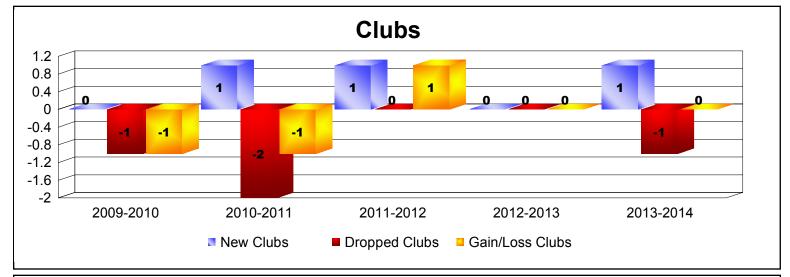

District 109 A

As of June 2014 Cumulative

| Year      | New<br>Clubs | Dropped<br>Clubs | Gain/<br>Loss<br>Clubs | New<br>Members | Charter<br>Members | Reinstate<br>Members | Transfer<br>Members | Total<br>Member<br>Added | Total<br>Members<br>Dropped | Gain/<br>Loss<br>Members |
|-----------|--------------|------------------|------------------------|----------------|--------------------|----------------------|---------------------|--------------------------|-----------------------------|--------------------------|
| 2009-2010 | 0            | -1               | -1                     | 135            | 0                  | 2                    | 3                   | 140                      | -91                         | 49                       |
| 2010-2011 | 1            | -2               | -1                     | 85             | 38                 | 2                    | 4                   | 129                      | -135                        | -6                       |
| 2011-2012 | 1            | 0                | 1                      | 77             | 25                 | 2                    | 4                   | 108                      | -107                        | 1                        |
| 2012-2013 | 0            | 0                | 0                      | 52             | 0                  | 5                    | 1                   | 58                       | -121                        | -63                      |
| 2013-2014 | 1            | -1               | 0                      | 44             | 35                 | 1                    | 2                   | 82                       | -118                        | -36                      |
| Average   | 1            | -1               | 0                      | 79             | 20                 | 2                    | 3                   | 103                      | -114                        | -11                      |